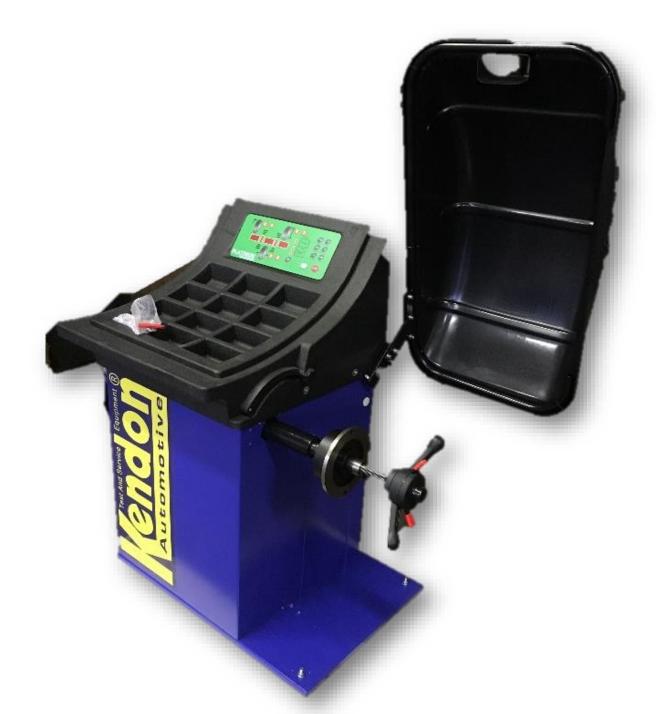

## **Platinum Wheel Balancer**

## The Platinum Wheel Balancer comes wit the following features as standard:

|  | Suitable For Luxury | Vehicle, SU\ | /, BPV, | , Light ' | Truck |
|--|---------------------|--------------|---------|-----------|-------|
|--|---------------------|--------------|---------|-----------|-------|

- ☐ Extend Balance Shaft, Long Measure Ruler.
- ☐ Adapt Auto Self-accurate And Auto Self-diagnosis.
- ☐ Auto A,D Data Input.
- ☐ High Precise Long Shaft For Flat Tire.
- ☐ With Static Balance And Dynamic Balance Mode.
- ☐ Optional Wheel Cover, Universal Cones And Larger Cones.

|                    | Wheel Balancer Spec |  |
|--------------------|---------------------|--|
| Data Input         | Semi Automatic      |  |
| Calibration        | Self-calibration    |  |
| Max. wheel weight  | 65Kg/143 lb         |  |
| Max. tyre diameter | 47"                 |  |
| Rim diameter       | 10" – 24"           |  |
| Rim width          | <b>5" -</b> 14"     |  |
| Power supply       | 1PH 240V 50Hz       |  |
| Measuring time     | 6-8s                |  |
| Noise level        | 65dB                |  |