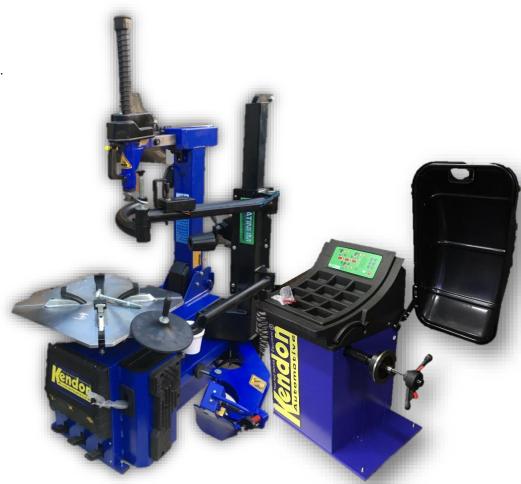

## **Platinum Tyre Changer & Wheel Balancer Package**

## The Platinum Tyre Changer includes the following as standard:

- $\hfill \square$  2x Plastic inserts for fitting head.
- ☐ 4x Plastic Jaw protection covers.
- ☐ 1x Plastic bead breaker.
- ☐ 1x Tyre lever bar.
- ☐ 1x Air inflation gun.
- ☐ 1x Filter lubrication regulator.
- ☐ 1x Soap reservoir.

## Tyre Changer Features:

- ☐ Large 28" turn table
- ☐ Hand bead breaker controller
- lacksquare Aluminium bead breaker cylinder with 2500KG pressure.
- ☐ Chromium alloy assembling head.
- ☐ Zinc-base alloy gear box.
- ☐ LCD digital inflator,
- $\hfill \Box$  High-pressure explosion-proof air-oil separator.
- ☐ Aluminium five way valve, swing air valve.

## The Platinum Wheel Balancer comes wit the following features as standard:

- ☐ Suitable For Luxury Vehicle, SUV, BPV, Light Truck.
- ☐ Extend Balance Shaft, Long Measure Ruler.
- ☐ Adapt Auto Self-accurate And Auto Self-diagnosis.
- Auto A,D Data Input.
- ☐ High Precise Long Shaft For Flat Tire.
- ☐ With Static Balance And Dynamic Balance Mode.
- ☐ Optional Wheel Cover, Universal Cones And Larger Cones.