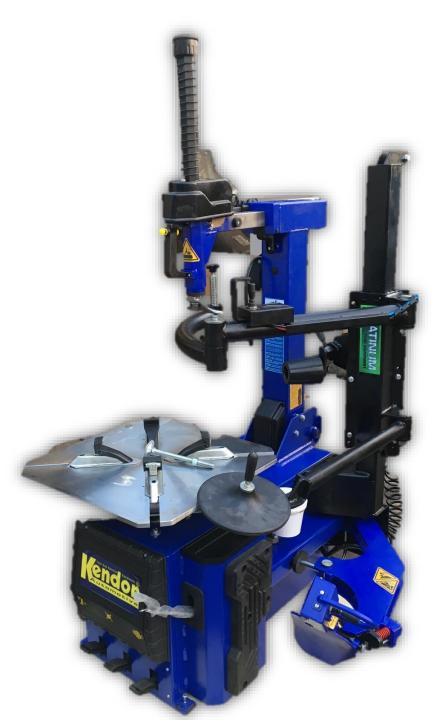

## The Platinum Tyre Changer includes the following as standard:

- □ 2x Plastic inserts for fitting head.
- □ 4x Plastic Jaw protection covers.
- 1x Plastic bead breaker.
- □ 1x Tyre lever bar.
- 1x Air inflation gun.
- □ 1x Filter lubrication regulator.
- □ 1x Soap reservoir.

## Tyre Changer Features:

- Large 28" turn table
- □ Hand bead breaker controller
- □ Aluminium bead breaker cylinder with 2500KG pressure.
- □ Chromium alloy assembling head.
- □ Zinc-base alloy gear box.
- LCD digital inflator,
- □ High-pressure explosion-proof air-oil separator.
- □ Aluminium five way valve, swing air valve.

|                  | Tyre Changer Spec                 |
|------------------|-----------------------------------|
| Rim material     | Steel or Alloy                    |
| Max. wheel width | 14"                               |
| Inter clamping   | 15"-28"                           |
| Outer clamping   | <b>14"-26"</b>                    |
| Power supply     | 110V/220V/380V<br>1Ph/3Ph 50/60Hz |
| Air supply       | 8-10Bar                           |
| Motor power      | 0.75Kw-1.1Kw                      |
| Noise level      | 75dB                              |