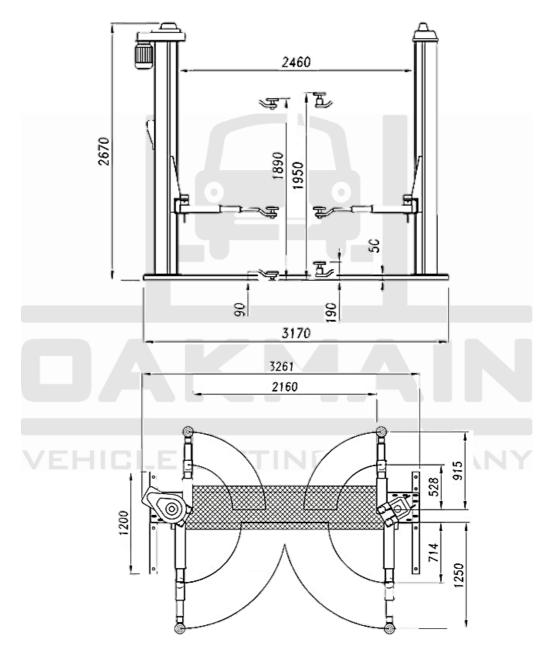

## **3 Tonne Electro-mechanical Lift**

- 3 Tonne lifting capacity
- Manual safety release system
- Self supporting base for easier installation on poor quality floor surfaces
- High resistance chain transmission, pre-stretched, with control safety device upon looseness
- Specially manufactured motor fitted with overheating & overload protection switch
- Screw action height adjustable pads with clearance height ≤100mm
- Permanent & Automatic screw lubrication
- Door protection pads
- 3 stage short & long arms enabling the asymmetric loading of wide and longer vehicles in extended positions
- Automatic locking arms
- Arms suitable for quick drop-in extensions
- Manufactured by OMA