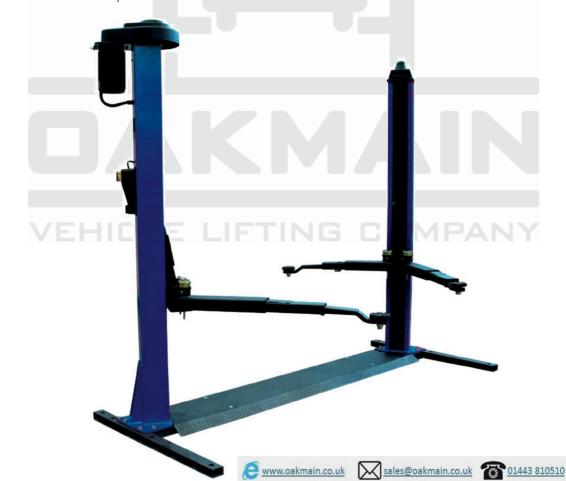

## 3 Tonne Electro-mechanical Lift

**503** 

- 3 Tonne lifting capacity
- Manual safety release system
- Self supporting base for easier installation on poor quality floor surfaces
- High resistance chain transmission, pre-stretched, with control safety device upon looseness
- Specially manufactured motor fitted with overheating & overload protection switch
- Screw action height adjustable pads with clearance height ≤100mm
- Permanent & Automatic screw lubrication
- Door protection pads
- 3 stage short & long arms enabling the asymmetric loading of wide and longer vehicles in extended positions
- Automatic locking arms
- Arms suitable for quick drop-in extensions
- Manufactured by OMA

## 3 Tonne Electro-mechanical Lift

Dead man controls, 24V

Arms suitable for quick drop-in extensions

Automatic Arm Locking/Unlocking while on floor