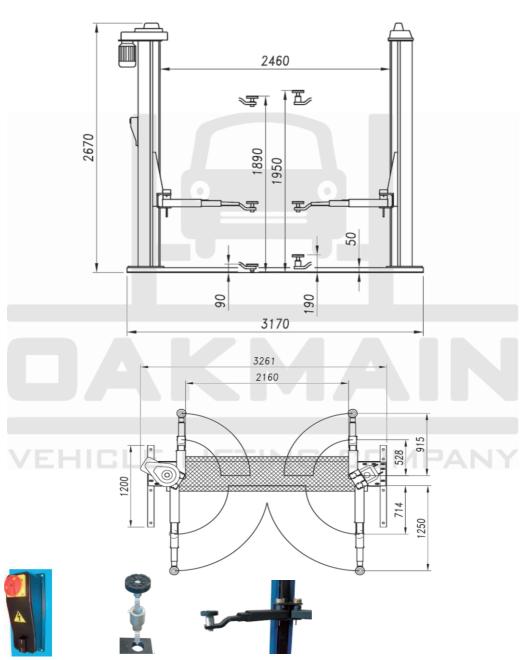

## 3 Tonne Electro-mechanical Lift

**503** 

- 3 Tonne lifting capacity
- Manual safety release system
- Self supporting base for easier installation on poor quality floor surfaces
- High resistance chain transmission, pre-stretched, with control safety device upon looseness
- Specially manufactured motor fitted with overheating & overload protection switch
- Screw action height adjustable pads with clearance height ≤100mm
- Permanent & Automatic screw lubrication
- Door protection pads
- 3 stage short & long arms enabling the asymmetric loading of wide and longer vehicles in extended positions
- Automatic locking arms
- Arms suitable for quick drop-in extensions
- Manufactured by OMA

## 3 Tonne Electro-mechanical Lift

Dead man controls, 24V

Arms suitable for quick drop-in extensions

Automatic Arm Locking/Unlocking while on floor