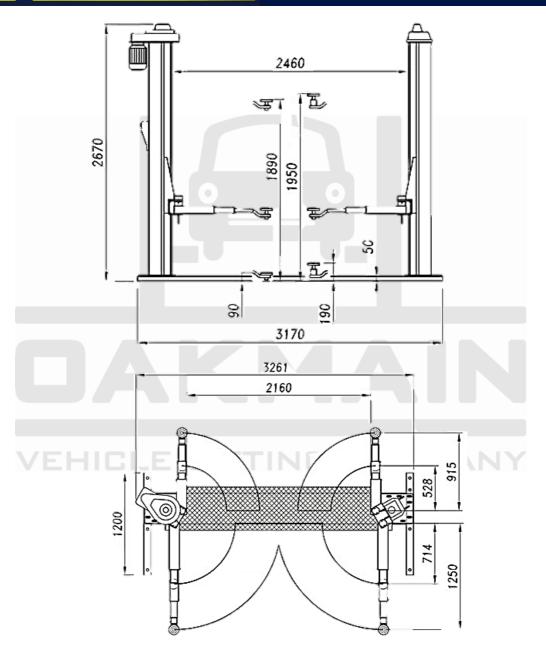

## 3 Tonne Electro-mechanical Lift

- 3 Tonne lifting capacity
- Manual safety release system
- Self supporting base for easier installation on poor quality floor surfaces
- High resistance chain transmission, pre-stretched, with control safety device upon looseness
- Specially manufactured motor fitted with overheating & overload protection switch
- Screw action height adjustable pads with clearance height ≤100mm
- Permanent & Automatic screw lubrication
- Door protection pads
- 3 stage short & long arms enabling the asymmetric loading of wide and longer vehicles in extended positions
- Automatic locking arms
- Arms suitable for quick drop-in extensions
- Manufactured by OMA