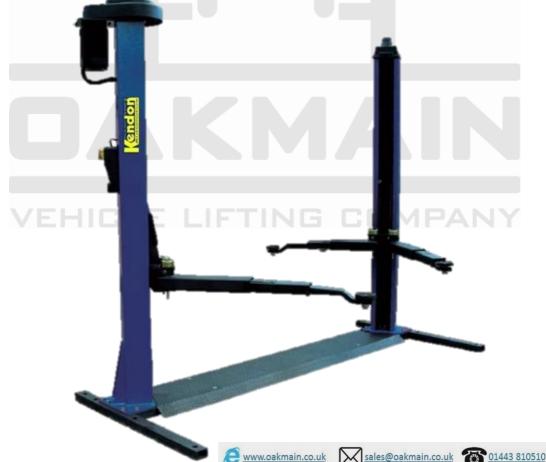

## 3 Tonne Electro-mechanical Lift

- 3 Tonne lifting capacity
- Manual safety release system
- Self supporting base for easier installation on poor quality floor surfaces
- High resistance chain transmission, pre-stretched, with control safety device upon looseness
- Specially manufactured motor fitted with overheating & overload protection switch
- Screw action height adjustable pads with clearance height ≤100mm
- Permanent & Automatic screw lubrication
- Door protection pads
- 3 stage short & long arms enabling the asymmetric loading of wide and longer vehicles in extended positions
- Automatic locking arms
- Arms suitable for quick drop-in extensions
- Manufactured by OMA