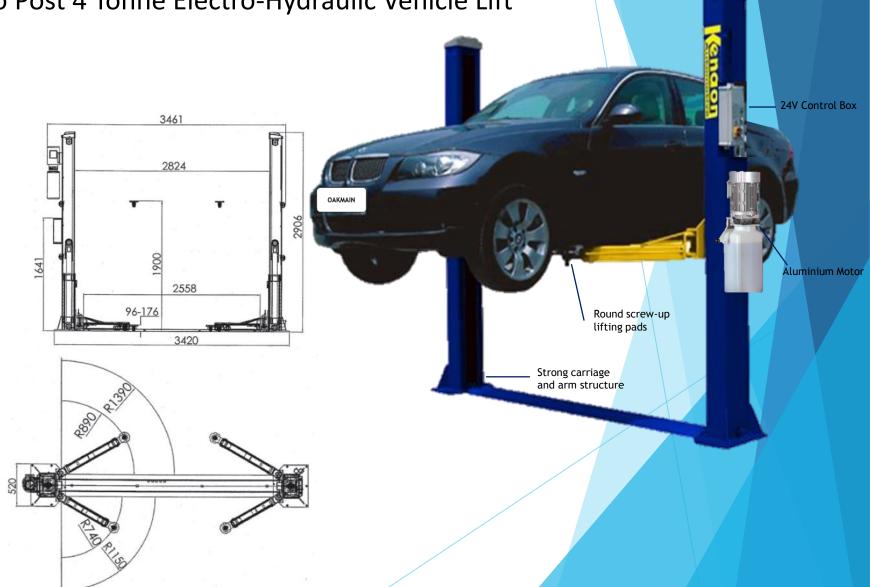

**24BM** Two Post 4 Tonne Electro-Hydraulic Vehicle Lift

## **Main Features**

- ☐ Base plate design for low ceiling application
- ☐ Manual safety lock release system
- ☐ Aluminium motor
- ☐ Double height screw pads
- ☐ 60mm & 90mm lift pad extensions for 4x4 and vans
- ☐ Arm locking mechanisms (compliant with EN1493)

|                    | 24BM Spec         |
|--------------------|-------------------|
| Lifting Capacity   | 4000kg            |
| Min Lifting Height | 100mm             |
| Max Lifting Height | 1900mm            |
| Motor              | 220V/380V 50/60Hz |
| Power              | 2.2kW             |
| Inside column      | 2830mm            |
| Post height        | 2904mm            |
| Lifting Time       | 55s               |

Arm locking

mechanisms (compliant with

EN1493)

Double height screw pads

Includes 60mm & 90mm lifting pad extensions