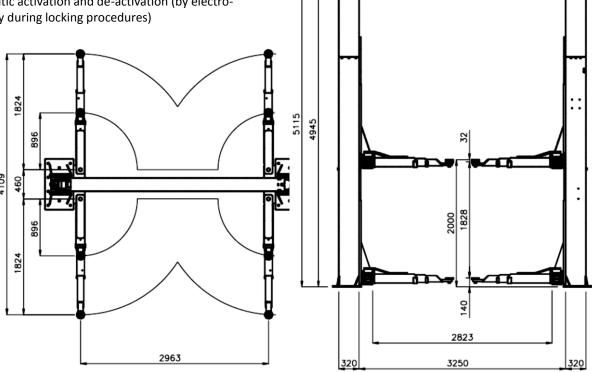

|                          | 2081/7 Spec                |
|--------------------------|----------------------------|
| Lifting Capacity         | 7000kg                     |
| Weight                   | 1680kg                     |
| Max. Lifting Height      | 2010mm                     |
| Minimum Height           | 140mm                      |
| Motor                    | 3kW – 3Ph<br>230-400V-50HZ |
| Lifting/Lowering<br>Time | 44/42s                     |