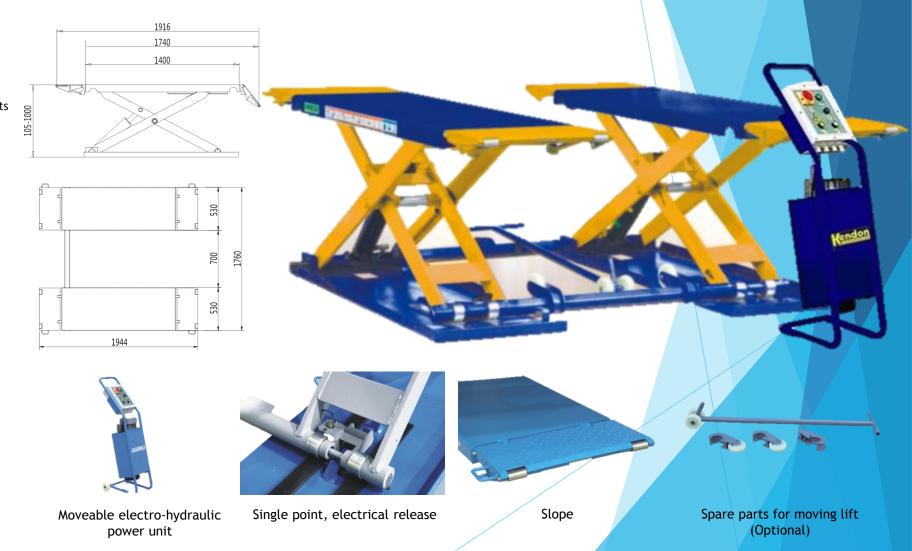

## ML30B Mid-Rise Scissor Lift, Mobile

- □ Low profile operation platform
- 2-cylinders structure, synchronization system
- Mechanical safety lock to ensure that lift at different heights to get the absolute security
- Portable pump station ,pneumatic electric controlled release system. flexible and convenient
- Optional movable devices, easy to use operator
- No installation required

|                            | ML30B Spec        |
|----------------------------|-------------------|
| Lifting Capacity           | 3000kg            |
| Weight                     | 627kg             |
| Lifting Height             | 1000mm            |
| Minimum Height             | 105mm             |
| Overall Length of Platform | 1400mm            |
| Overall Width for Platform | 1760mm            |
| Air Supply Pressure        | 6-8bar            |
| Oil Pressure               | 20MPa             |
| Motor                      | 2.2kW<br>220-380V |
| Lifting & Lowering Time    | <b>30</b> s       |