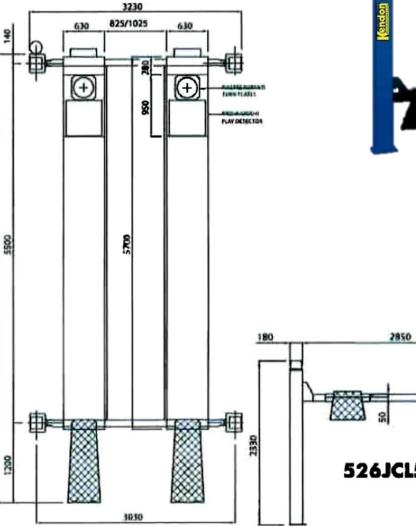

|                         | 526JCL5 Spec               |
|-------------------------|----------------------------|
| Lifting Capacity        | 5000kg                     |
| Weight                  | 1500/1610kg                |
| Lifting Height          | 1830mm                     |
| Platform Length         | 5700mm                     |
| Overall length of lift  | 6840mm                     |
| Post height             | 2330mm                     |
| Motor                   | 3kW – 3Ph<br>230-400V-50HZ |
| Lifting & Lowering Time | 30s                        |