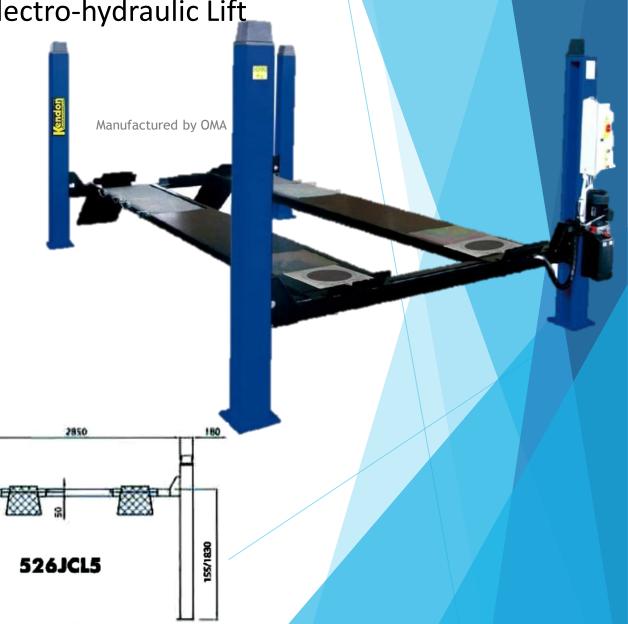

## 526JCL5 Four Post 5 Tonne Electro-hydraulic Lift

## Main Features

- □ Safety device in case of rope breaking
- Overload safety-device
- Descent control valve
- □ Safety-valve in case of sudden loss of pressure
- Dead man" controls 24V
- □ Electrical controlled fall safety
- □ Automatic descent control
- □ Soundproof safety devices
- □ Fitted with Play Detectors
- □ Fitted with Turn Plates for Wheel Alignment