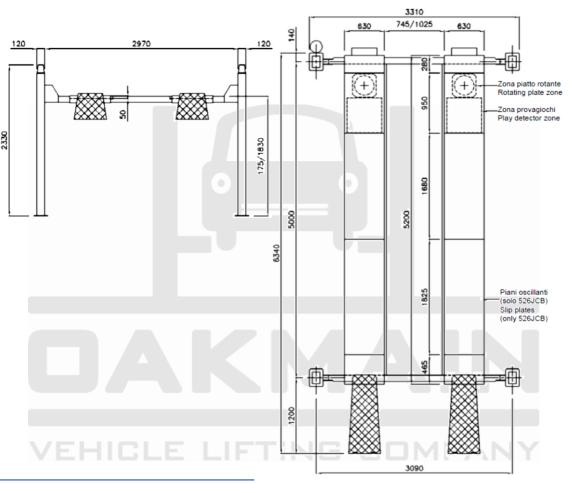

## **526JC** Class 7 ATL Ready - 4 Tonne MOT Lift

| 526JC Spec            |                            |
|-----------------------|----------------------------|
| Lifting Capacity      | 4000kg                     |
| Weight                | 1310kg                     |
| Lifting Height        | 1830mm                     |
| Platform Length       | 5200mm                     |
| Motor                 | 3kW – 3Ph<br>230-400V-50HZ |
| Lifting/Lowering Time | 30s                        |